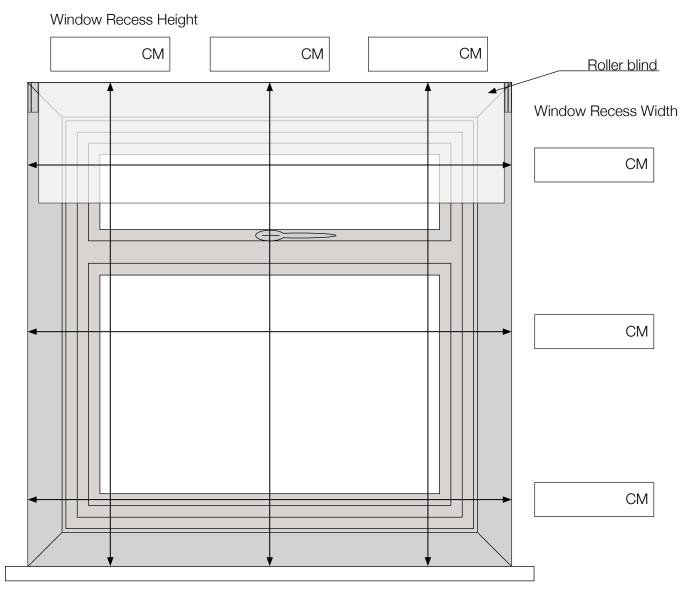

## MEASUREMENT TEMPLATE FOR INSIDE RECESS WINDOW FITTING

## Fitting a Motorised Roller Blind inside the window recess

This template is to help you record the measurements for your motorised Roller blind when fitting within the window recess. Please download the 'Outside Recess Window Fitting' template if you plan to fit your motorised Roller blind to the outside of the window.

Using a metal tape measure, measure the distances as illustrated in the diagram below and make a note of the measurement in the boxes provided. Make sure that you take into consideration any window fixtures such as handles or locks or any other obstruction when measuring for your blind.

Record all measurements in CM and use the shortest of the three measurements when ordering your motorised Roller blind.