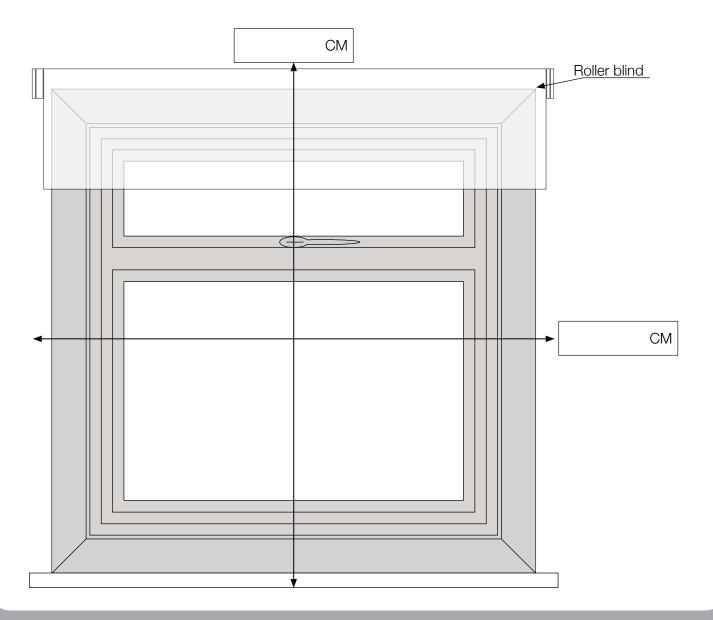

Using a metal tape measure, measure the distances as illustrated in the diagram below and make a note of the measurement in the boxes provided. Make sure that you take into consideration any window fixtures such as handles or locks or any other obstruction when measuring.

N.B. When recording the measurement for the blind width, please be sure to take into account the space required for the powered blind brackets and motor head. This is because the fabric width will be approximately 3.6cm less than the overall exact blind width recorded.

Example - if your recorded measurement is 120cm, your blind will be fabricated so that the bracket to bracket width is 120cm once fitted, but the fabric width will be 116.4cm (see the diagram below with the blind in situ as a guide). Please ensure that your recorded measurement takes this into account when submitting your order.