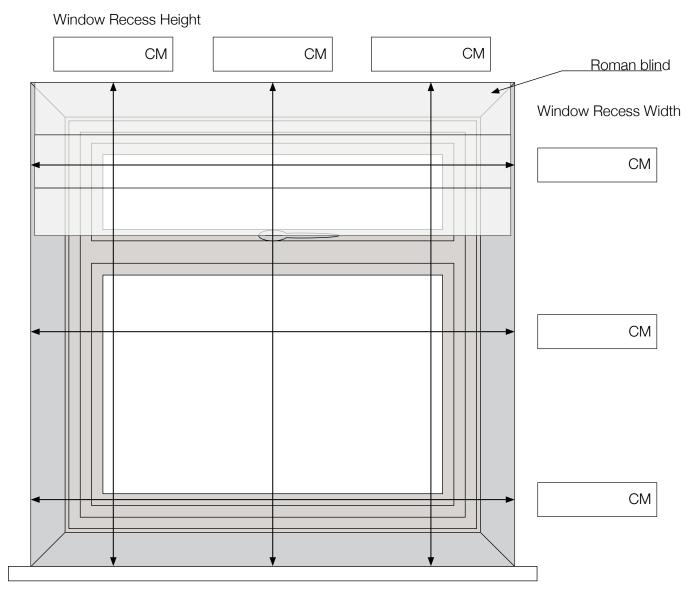

## MEASUREMENT TEMPLATE FOR INSIDE RECESS WINDOW FITTING

## Fitting a Motorised Roman Blind inside the window recess

This template is to help you record the measurements for your powered Roman blind when fitting within the window recess. Please download the 'Outside Window Fitting' template if you plan to fit your powered Roman blind to the outside of the window.

Using a metal tape measure, measure the distances as illustrated in the diagram below and make a note of the measurement in the boxes provided. Make sure that you take into consideration any window fixtures such as handles or locks or any other obstruction when measuring for your blind.

Record all measurements in CM and use the shortest of the three measurements when ordering your motorised Roman blind.