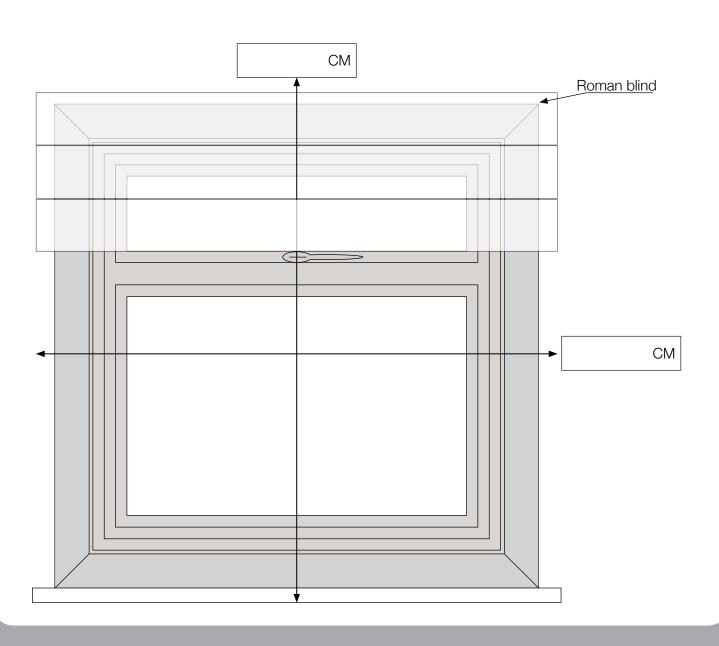

## MEASUREMENT TEMPLATE FOR OUTSIDE RECESS WINDOW FITTING

## Fitting a Motorised Roman Blind outside the window recess.

This template is to help you record the measurements for your motorised Roman blind when fitting outside the window recess. Please download the 'Inside Recess Window Fitting' template if you plan to fit your motorised Roman blind inside the window recess.

Using a metal tape measure, measure the distances as illustrated in the diagram below and make a note of the measurement in the boxes provided. Make sure that you take into consideration any window fixtures such as handles or locks or any other obstruction when measuring.

N.B. When recording the measurement for the blind width, please be sure to take into account the amount of clearance required at either side of the window recess. Your powered roman blind will be fabricated to the exact width measurement provided.