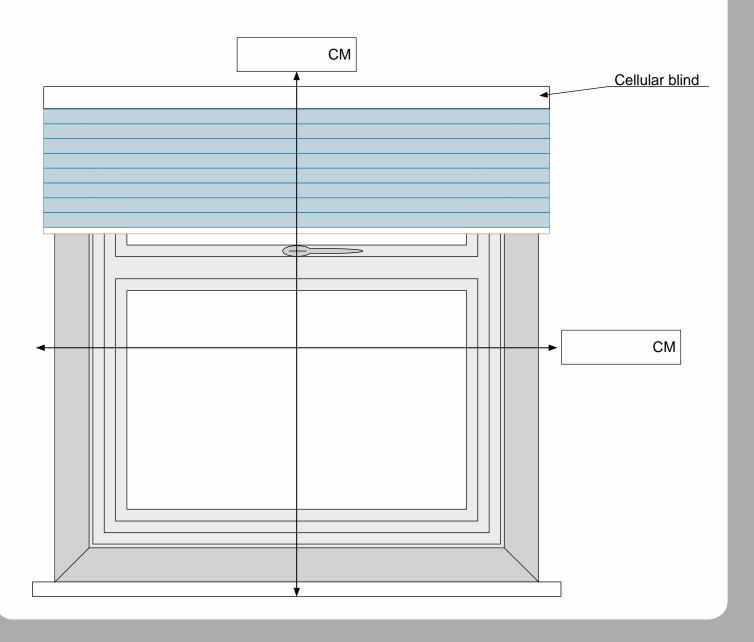

## MEASUREMENT TEMPLATE FOR OUTSIDE RECESS WINDOW FITTING

## Fitting a Powered Blind outside the window recess.

This template is to help you record the measurements for your motorised blind when fitting outside the window recess. Please download the **'Inside Recess Window Fitting'** template if you plan to fit your motorised cellular blind inside the window recess.

Using a metal tape measure, measure the distances as illustrated in the diagram below and make a note of the measurement in the boxes provided. Make sure that you take into consideration any window fixtures such as handles or locks or any other obstruction when measuring.

N.B. When recording measurements for the blind width, please take into account the amount of fabric you want to overlap the edges of the window recess. The motorized cellular blind will be made to your exact width dimension, so this measurement should equal the total window recess width + the fabric overlap at each side:

E.G. - Window recess width = 100cm, Overlap required = 4cm at each side

Blind width required = 100cm + 4cm (left side) + 4cm (right side) = 108cm