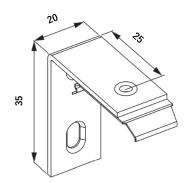

**CELLULAR BLIND** 

**DIMENSIONS** (in mm)

**Cellular Blind Brackets** 

Cellular Blind - Side View

**Top Fix Profile** 

**Face Fix Profile** 

- The projection of the headrail + fixing brackets when top fixing is 31mm
- The projection of the headrail + fixing brackets when face fixing is 39mm
- The cellular fabric is 25mm wide, which secures to the underside of the headrail profile
- The bottom section of the cellular fabric secures to the top side of the loadbar
- 1M of Cellular fabric compresses to a height of approximately 20-25mm (fabric dependent)
- E.G. a 2M high blind fully raised will have a total system height of 93.5-103.5mm (headrail 37.5mm + compressed fabric 40-50mm + bottom bar 16mm)