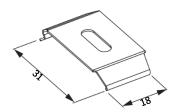

**CELLULAR BLIND** 

**DIMENSIONS** (in mm)

**Cellular Blind Brackets** 

Cellular Blind - Side View

**Top Fix Profile** 

**Face Fix Profile** 

- The projection of the headrail + fixing brackets when top fixing is 31mm
- The projection of the headrail + fixing brackets when face fixing is 39mm
- The cellular fabric is 25mm wide, which secures to the underside of the headrail profile
- The bottom section of the cellular fabric secures to the top side of the loadbar
- 1M of Cellular fabric compresses to a height of approximately 20-25mm (fabric dependent)
- E.G. a 2M high blind fully raised will have a total system height of 93.5-103.5mm (headrail 37.5mm + compressed fabric 40-50mm + bottom bar 16mm)