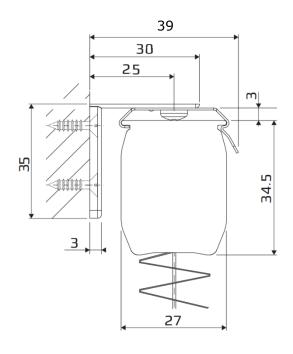

**CELLULAR BLIND** 

**DIMENSIONS** (in mm)

**Cellular Blind Brackets** 

Cellular Blind - Side View

**Top Fix Profile** 

**Face Fix Profile** 

- The projection of the headrail + fixing brackets when top fixing is 31mm
- The projection of the headrail + fixing brackets when face fixing is 39mm
- The cellular fabric is 25mm wide, which secures to the underside of the headrail profile
- The bottom section of the cellular fabric secures to the top side of the loadbar
- 1M of Cellular fabric compresses to a height of approximately 20-25mm (fabric dependent)
- E.G. a 2M high blind fully raised will have a total system height of 93.5-103.5mm (headrail 37.5mm + compressed fabric 40-50mm + bottom bar 16mm)