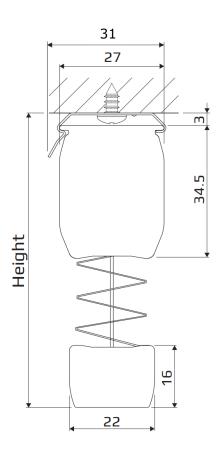

**CELLULAR BLIND** 

**DIMENSIONS** (in mm)

**Cellular Blind Brackets** 

Cellular Blind - Side View

**Top Fix Profile** 

**Face Fix Profile** 

- The projection of the headrail + fixing brackets when top fixing is 31mm
- The projection of the headrail + fixing brackets when face fixing is 39mm
- The cellular fabric is 25mm wide, which secures to the underside of the headrail profile
- The bottom section of the cellular fabric secures to the top side of the loadbar
- 1M of Cellular fabric compresses to a height of approximately 20-25mm (fabric dependent)
- E.G. a 2M high blind fully raised will have a total system height of 93.5-103.5mm (headrail 37.5mm + compressed fabric 40-50mm + bottom bar 16mm)