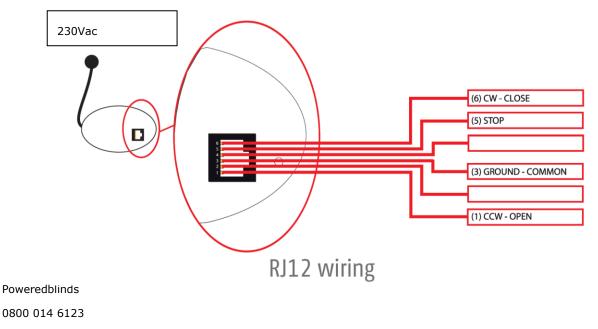

## Track

Track Dimensions

Optional Contact Closure Control

- There is a RJ12 port located at the base of the motor.
- An optional 2.5M long cable can be supplied that plugs into the RJ12 port with 4 wires to connect to a switching device (hard wired switch, home automation system, etc.).
- This control option is with volt free contact closure impulse control (non-maintained contact).
- Contact us if this control option is required with your electric curtain rack purchase.
  - Email: info@poweredblinds.co.uk