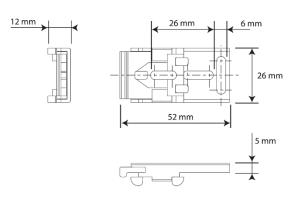

## **One-Touch Ceiling Bracket**

Bracket Dimensions

Bracket & Track Dimensions

Wall Bracket

Bracket Dimensions

## Track

Track Dimensions

Optional Contact Closure Control

- There is a RJ12 port located at the base of the motor.
- An optional 2.5M long cable can be supplied that plugs into the RJ12 port with 4 wires to connect to a switching device (hard wired switch, home automation system, etc.).
- This control option is with volt free contact closure impulse control (non-maintained contact).
- Contact us if this control option is required with your electric curtain rack purchase.
  - Email: info@poweredblinds.co.uk