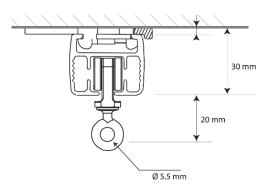

## **One-Touch Ceiling Bracket**

Bracket Dimensions

Bracket & Track Dimensions

Wall Bracket

Bracket Dimensions