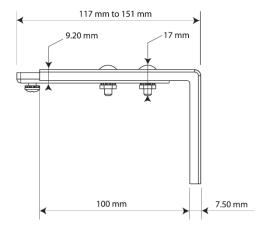

## **One-Touch Ceiling Bracket**

Bracket Dimensions

Bracket & Track Dimensions

Wall Bracket

Bracket Dimensions