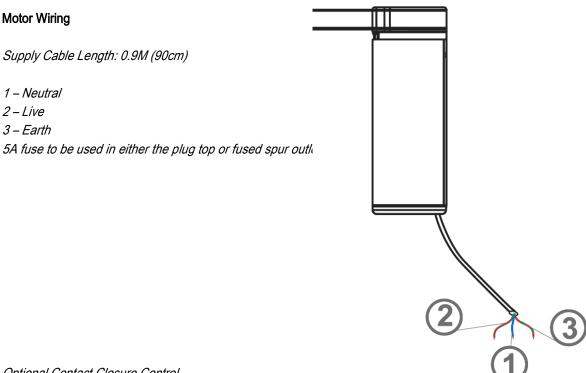

## Track

Track Dimensions

Optional Contact Closure Control

- There is a RJ12 port located at the base of the motor.
- An optional 2.5M long cable can be supplied that plugs into the RJ12 port with 4 wires to connect to a switching device (hard wired switch, home automation system, etc.).
- This control option is with volt free contact closure impulse control (non-maintained contact).
- Contact us if this control option is required with your electric curtain rack purchase.
  - Email: info@poweredblinds.co.uk