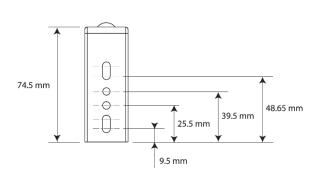

## **One-Touch Ceiling Bracket**

Bracket Dimensions

Bracket & Track Dimensions

Wall Bracket

Bracket Dimensions