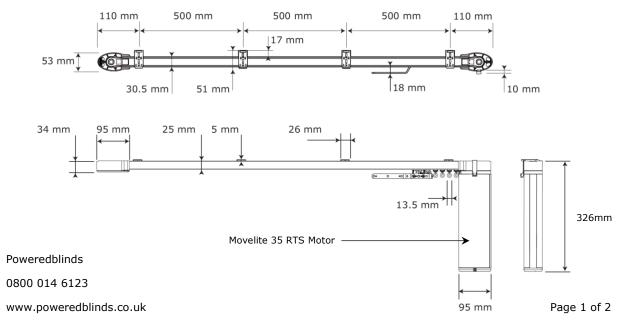

## Somfy Movelite 35 RTS - System Dimensions

## **One-Touch Ceiling Bracket**

Bracket Dimensions

Bracket & Track Dimensions

Wall Bracket

Bracket Dimensions

## Track

Track Dimensions

Optional Contact Closure Control

- There is a RJ12 port located at the base of the motor.
- An optional 2.5M long cable can be supplied that plugs into the RJ12 port with 4 wires to connect to a switching device (hard wired switch, home automation system, etc.).
- This control option is with volt free contact closure impulse control (non-maintained contact).
- Contact us if this control option is required with your electric curtain rack purchase.
  - Email: info@poweredblinds.co.uk