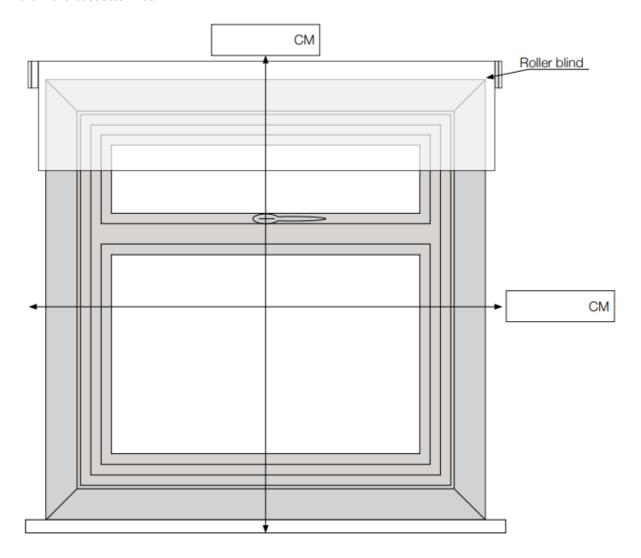

## MEASUREMENT TEMPLATE FOR EXACT FITTING

This template is to help you record the measurements for your motorised Roller blind when fitting outside the window recess or if you prefer your blind to be supplied at the exact size ordered.

Using a metal tape measure, measure the distances (in CM) as illustrated in the diagram below and make a note of the measurement in the boxes provided. Make sure that you take into consideration any window fixtures such as handles or locks or any other obstruction when measuring.

Important: The blind width you order is based on the bracket to bracket or cassette width.