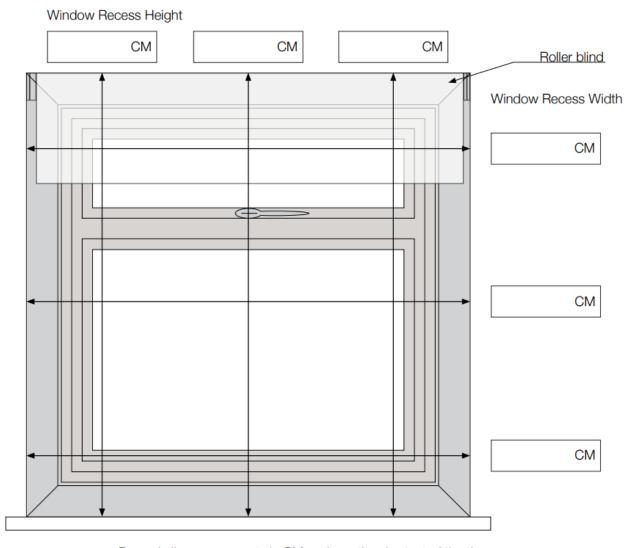

## MEASUREMENT TEMPLATE FOR RECESS FITTING

This template is to help you record the measurements for your motorised Roller blind when fitting within the window recess.

Using a metal tape measure, measure the distances (in CM) as illustrated in the diagram below and make a note of the measurement in the boxes provided. Make sure that you take into consideration any window fixtures such as handles or locks or any other obstruction when measuring.

Record all measurements in CM and use the shortest of the three measurements when ordering your motorised Roller blind.