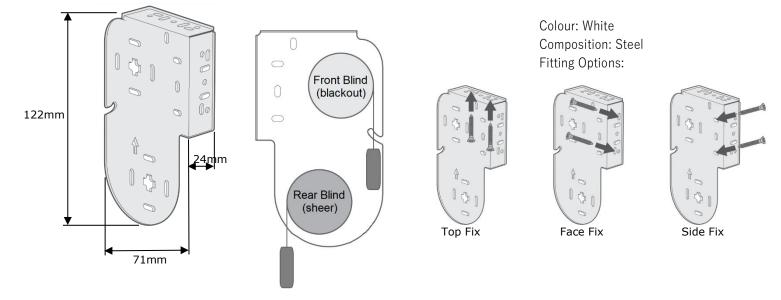

## DOUBLE ROLLER BLIND

The double roller blind comprises of two roller blinds on the same bracket, one blackout and the other in a sheer. The compact bracket design allows you to fit a dual roller blind fabric system.

The sheer fabric located at the rear of the system offers light diffusion and a degree of privacy during the day with the front located blackout fabric offering privacy and light block when required.

The fabric of the blackout blind is front rolled and the sheer blind is rear rolled. A Somfy multi-channel control offers independent and group control of both blinds.

FABRIC GAP



## BRACKET DIMENSIONS

## BRACKETS



## BLIND

- Minimum width: 56cm Maximum width: 200cm
- Minimum height: 30cm Maximum height: 260cm
- Bottom Bar: Fabric wrapped hem bar at the front rear of bottom bar is white
- Bottom Bar Dimensions: Width 15mm x Height 30mm
- Roller Tube Diameter: 32mm