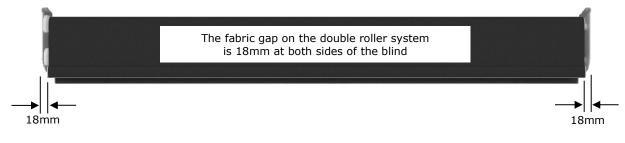

## DOUBLE ROLLER BLIND

The double roller blind comprises of two roller blinds on the same bracket, one blackout and the other in a sheer. The compact bracket design allows you to fit a dual roller blind fabric system.

The sheer fabric located at the rear of the system offers light diffusion and a degree of privacy during the day with the front located blackout fabric offering privacy and light block when required.

The fabric of the blackout blind is front rolled and the sheer blind is rear rolled. A Somfy multi-channel control offers independent and group control of both blinds.

FABRIC GAP



## BRACKET DIMENSIONS

## BRACKETS



## BLIND

- Minimum width: 56cm Maximum width: 200cm
- Minimum height: 30cm Maximum height: 260cm
- Bottom Bar: Fabric wrapped hem bar at the front rear of bottom bar is white
- Bottom Bar Dimensions: Width 15mm x Height 30mm
- Roller Tube Diameter: 32mm